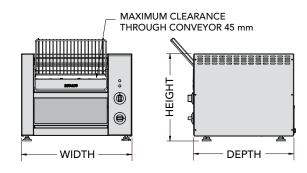

## **SPECIFICATIONS**

| MODEL | SLICES/HR | POWER | CURRENT | DIMENSIONS                         |
|-------|-----------|-------|---------|------------------------------------|
|       | (up to)   | Watts | Amps    | $w \times d \times h \text{ (mm)}$ |
| TCR10 | 300*      | 2260  | 9.8     | 475 x 430 x 370                    |
| TCR15 | 500*      | 3220  | 14.0    | 475 x 430 x 370                    |