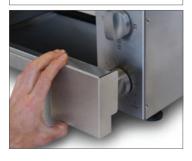

TCR15 pictured

Adjustable front or rear exit chute (rear exit pictured)

Easily removable crumb tray & reflector

Speed controller cover