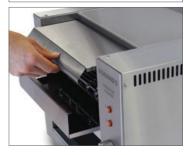

TCR15 pictured

Adjustable front or rear exit chute (rear exit pictured)

Easily removable crumb tray & reflector

Speed controller cover