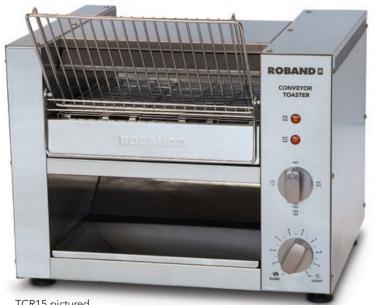

## Conveyor Toasters

When it comes to serving large quantities of toasted bread, crumpets or muffins in a hurry, Roband conveyor toasters are the answer.

With the capacity to toast up to 500 slices per hour\*, this toaster can handle the heaviest demands. Add the convenience of the front load/front return feature and you have an unbeatable combination.

- Stainless steel body
- Selectable heat source top or bottom or both together
- Front entry, adjustable front return or pass through exit chute
- Variable electronic conveyor speed control
- Cover for speed controller switch so guests don't alter setting
- Easy-clean crumb tray & reflector
- Dura-life stainless steel elements for prolonged element life

TCR15 pictured

Adjustable front or rear exit chute (rear exit pictured)

Easily removable crumb tray & reflector

Speed controller cover

## **SPECIFICATIONS**

| MODEL | SLICES/HR | POWER | CURRENT | DIMENSIONS                         |
|-------|-----------|-------|---------|------------------------------------|
|       | (up to)   | Watts | Amps    | $w \times d \times h \text{ (mm)}$ |
| TCR10 | 300*      | 2260  | 9.8     | 475 x 430 x 370                    |
| TCR15 | 500*      | 3220  | 14.0    | 475 x 430 x 370                    |