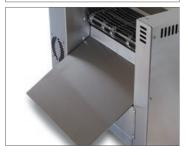

TCR15 pictured

Adjustable front or rear exit chute (rear exit pictured)

Easily removable crumb tray & reflector

Speed controller cover